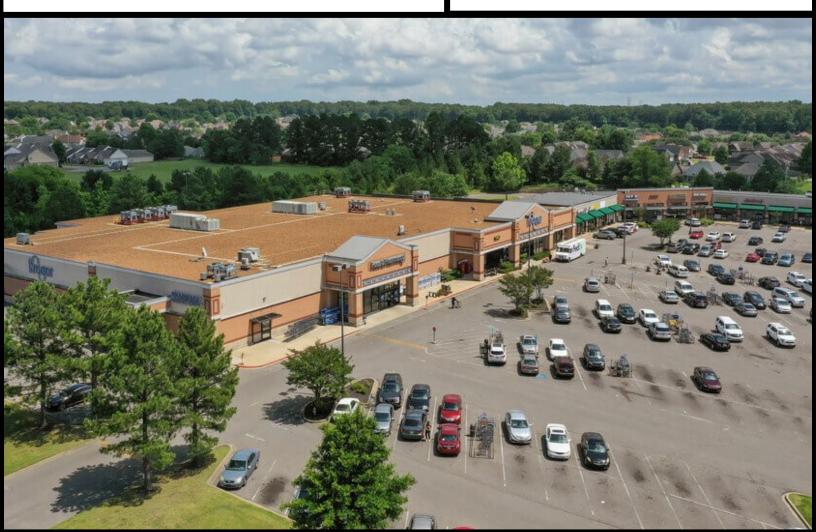

#### **ABOUT THE PROPERTY**

Cordova Plaza is a well-established retail center anchored by a Kroger store with a daily traffic count over 10,000. The property is also occupied by a nail salon, hair salon, and various restaurants. This neighborhood center features monument signage and high visibility from Macon Rd and N Houston Levee Rd. Situated among several subdivisions, this property allows for plenty of parking for all customers and employees.

It also have 2 center properties and 16 commercial stores. Plaza is surrounded by residential communities which draws additional business to this retail hub.

Finally, it is surrounded by residential communities which draws additional business to this retail hub.