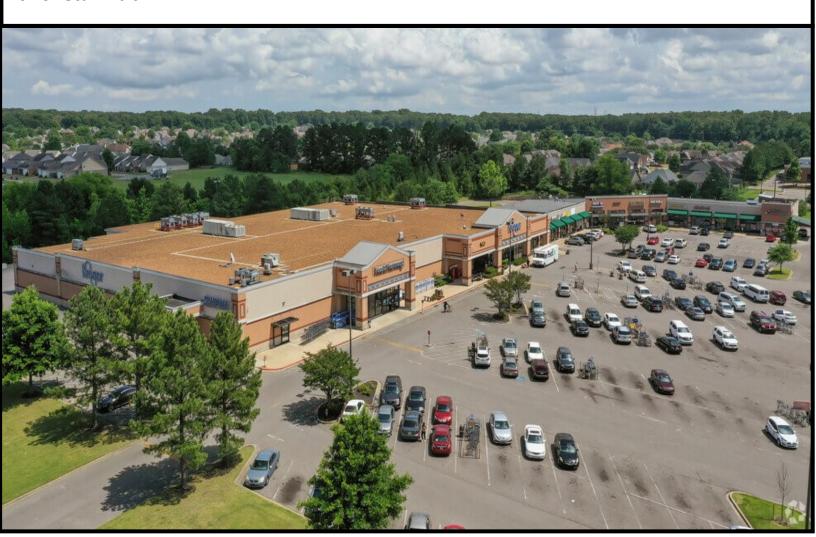

#### **ABOUT THE PROPERTY**

Cordova Plaza is a well-established retail center anchored by a Kroger store with a daily traffic count over 10,000. The property is also occupied by a nail salon, hair salon, and various restaurants. This neighborhood center features monument signage and high visibility from Macon Rd and N Houston Levee Rd. Situated among several subdivisions, this property allows for plenty of parking for all customers and employees.

It also have 2 center properties and 16 commercial stores. Plaza is surrounded by residential communities which draws additional business to this retail hub.

Finally, it is surrounded by residential communities which draws additional business to this retail hub.